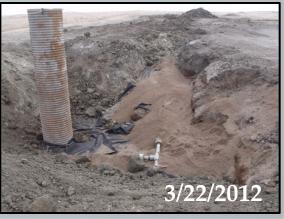

### Saltwater spill scenario

- Pipeline to disposal well
- 12/17/2011
- 60 bbls reported spilled
- 120+ bbls recovered
- Affected surface area:
  ~165' x 12' frozen surface

2) Pack floor of trench with clay to prevent downward water migration

3) install catch basin and French drain system to collect water, 1-2% slope following pipeline trench from 2 directions

Catch basin:

- Minimum 14' diameter
- Bentonite lined bottom
- 2' pea gravel depth