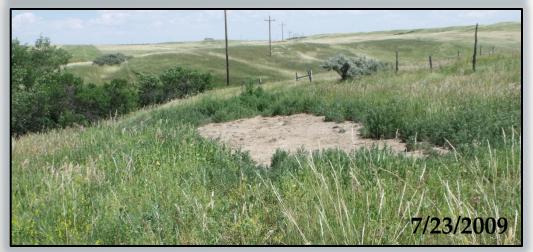

### Saltwater spill scenario

- Pipeline to disposal well
- 12/17/2011
- 60 bbls reported spilled
- 120+ bbls recovered
- Affected surface area:
  ~165' x 12' frozen surface

2) Pack floor of trench with clay to prevent downward water migration

### Saltwater spill scenario

- 3/21/2008
- 100 bbls saltwater

- Mole holes in dike allowed some water to escape containment

- Traveled 288' in one direction, contained by topography

- Traveled 295' in another direction down a steep slope, then 150' in a dry creek bed