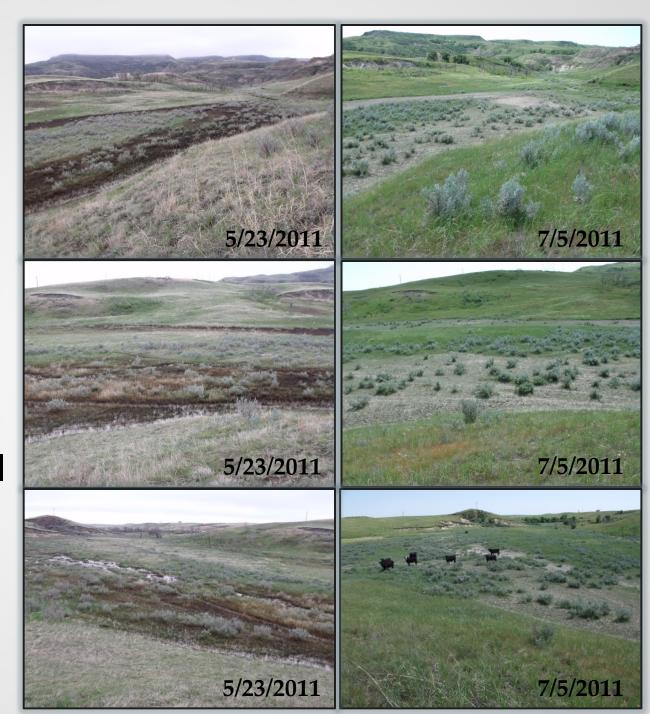

# Spills Reclamation on the Medora Ranger District

Dakota Prairie Grasslands

**Carmen Waldo, USDA Forest Service** 

# **Given: Bad Things Happen**

- "Nature of the business"
  - o Weather
  - o Corrosion
  - o Human error
  - Aging infrastructure

- How do we respond?
  - Fast reporting
  - On or off location
  - Proximity to sensitive areas
  - Availability of crews/resources



# **Oil Spills**

- Easy to see
- Oil = +\$\$
- Clean oil

But –

A little bit of oil
 goes a long
 way!









### Saltwater Spills

- Initially, can be difficult to
  delineate, esp in wet conditions
- Pure loss of \$\$
- Long term
   detrimental
   effects

### Saltwater spill scenario

- Pipeline to disposal well
- 12/17/2011
- 60 bbls reported spilled
- 120+ bbls recovered
- Affected surface area:
  ~165' x 12' frozen surface





2) Pack floor of trench with clay to prevent downward water migration

3) install catch basin and French drain system to collect water, 1-2% slope following pipeline trench from 2 directions







Catch basin:

- Minimum 14' diameter
- Bentonite lined bottom
- 2' pea gravel depth







## **Reclamation and Monitoring**



Clean soils, weed-free topsoil, native seed mixture, 2 x ground water monitoring wells tested every 6 months, 2-3 x week remove water from