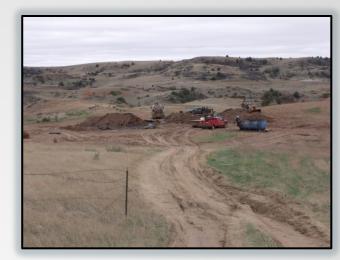

### Saltwater spill scenario

- Pipeline to disposal well
- 12/17/2011
- 60 bbls reported spilled
- 120+ bbls recovered
- Affected surface area:
  ~165' x 12' frozen surface

2) Pack floor of trench with clay to prevent downward water migration

3) install catch basin and French drain system to collect water, 1-2% slope following pipeline trench from 2 directions

Catch basin:

- Minimum 14' diameter
- Bentonite lined bottom
- 2' pea gravel depth