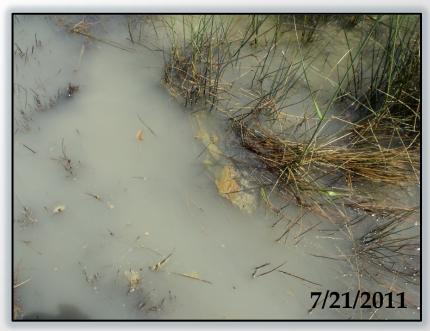

#### **Complicating factors:**

- Spring water
- Naturally high EC
- Sheen
- Replenishing stock dam

Solution grade gypsum mixed with fresh water
Flooded the track of the spill
Vac'd up in the stock dam
Re-assess in following years