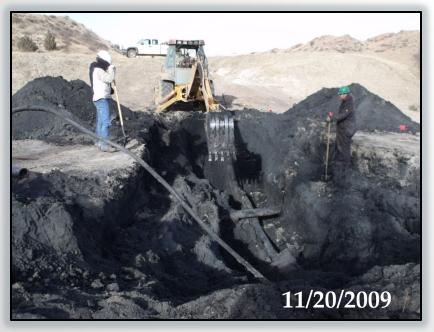

### Saltwater spill scenario

- Pipeline to disposal well
- 12/17/2011
- 60 bbls reported spilled
- 120+ bbls recovered
- Affected surface area:
  ~165' x 12' frozen surface

2) Pack floor of trench with clay to prevent downward water migration

3) install catch basin and French drain system to collect water, 1-2% slope following pipeline trench from 2 directions

Catch basin:

- Minimum 14' diameter
- Bentonite lined bottom
- 2' pea gravel depth