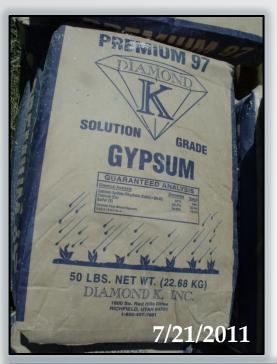

- Bioremediation proposal

- Down the steep slope:
  - Mininum 1000 gallons of 10% gypsum solution
  - Allow to wash slowly, following track of spill
- Mid level portion
  - Est 1200 ft<sup>2</sup> c
  - 1000 lbs agricultural grade gypsum
  - 10 large weed-free straw bales
  - Disc in to a depth approx 6"
  - Erosion control

#### **Complicating factors:**

- Spring water
- Naturally high EC
- Sheen
- Replenishing stock dam

Solution grade gypsum mixed with fresh water
Flooded the track of the spill
Vac'd up in the stock dam
Re-assess in following years