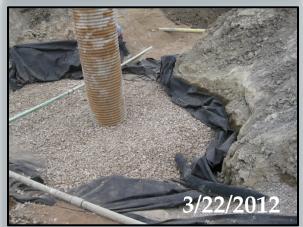

3) install catch basin and French drain system to collect water, 1-2% slope following pipeline trench from 2 directions

Catch basin:

- Minimum 14' diameter
- Bentonite lined bottom
- 2' pea gravel depth

## **Reclamation and Monitoring**

Clean soils, weed-free topsoil, native seed mixture, 2 x ground water monitoring wells tested every 6 months, 2-3 x week remove water from catchbasin, test water quality every 6 months