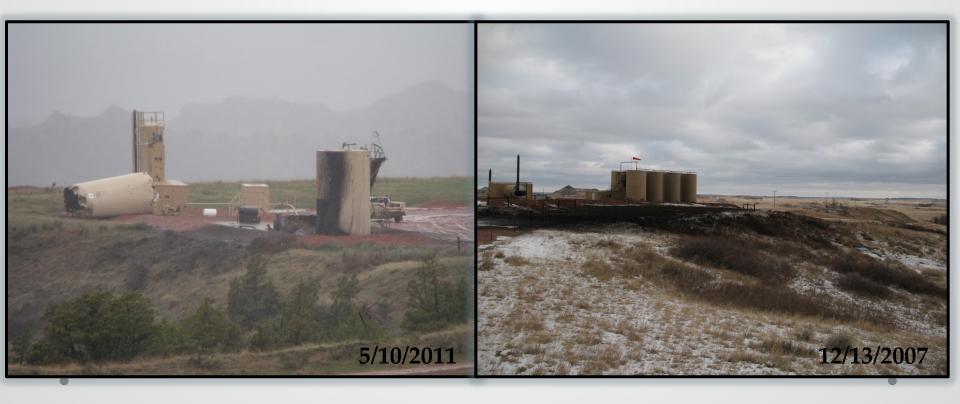

### Saltwater spill scenario

- Pipeline to disposal well
- 12/17/2011
- 60 bbls reported spilled
- 120+ bbls recovered
- Affected surface area:
  ~165' x 12' frozen surface

2) Pack floor of trench with clay to prevent downward water migration

3) install catch basin and French drain system to collect water, 1-2% slope following pipeline trench from 2 directions

Catch basin:

- Minimum 14' diameter
- Bentonite lined bottom
- 2' pea gravel depth

## **Reclamation and Monitoring**

Clean soils, weed-free topsoil, native seed mixture, 2 x ground water monitoring wells tested every 6 months, 2-3 x week remove water from catchbasin, test water quality every 6 months