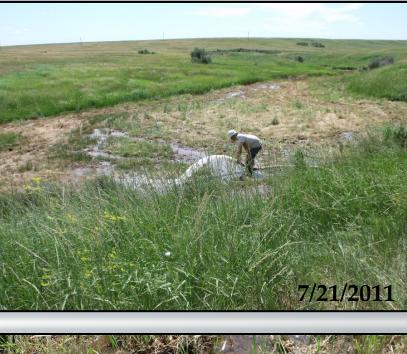

### **Emulsion spill scenario**

- Blow-out through flare stack

- 7/15/2011
- 220 bbls brine water;10 bbls oil
- 780' private land
- 1330' USFS surface
- Ended in a stock dam

Initial response:

- Mow the tall grass to enable seeing!
- Grass clippings bagged and properly disposed of
- Drain the stock dam to prevent downstream movement
- Use the stock dam as containment for flushing

#### **Complicating factors:**

- Spring water
- Naturally high EC
- Sheen
- Replenishing stock dam

Solution grade gypsum mixed with fresh water
Flooded the track of the spill
Vac'd up in the stock dam
Re-assess in following years