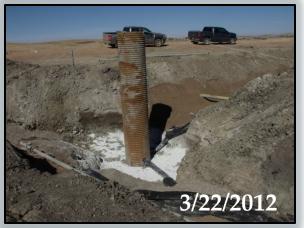

### Saltwater spill scenario

- Pipeline to disposal well
- 12/17/2011
- 60 bbls reported spilled
- 120+ bbls recovered
- Affected surface area:
  ~165' x 12' frozen surface

2) Pack floor of trench with clay to prevent downward water migration

3) install catch basin and French drain system to collect water, 1-2% slope following pipeline trench from 2 directions

Catch basin:

- Minimum 14' diameter
- Bentonite lined bottom
- 2' pea gravel depth