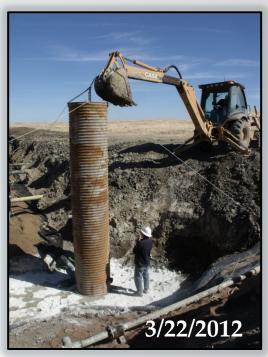

### Saltwater spill scenario

- Pipeline to disposal well
- 12/17/2011
- 60 bbls reported spilled
- 120+ bbls recovered
- Affected surface area:
  ~165' x 12' frozen surface

2) Pack floor of trench with clay to prevent downward water migration

3) install catch basin and French drain system to collect water, 1-2% slope following pipeline trench from 2 directions

Catch basin:

- Minimum 14' diameter
- Bentonite lined bottom
- 2' pea gravel depth