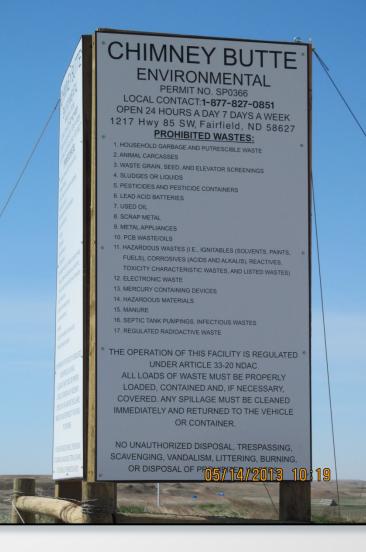

#### Chimney Butte Environmental landfill

- o Opened March 2013
- Has rec'd 146,000 tons
- Total capacity: 9.6 million cubic yards