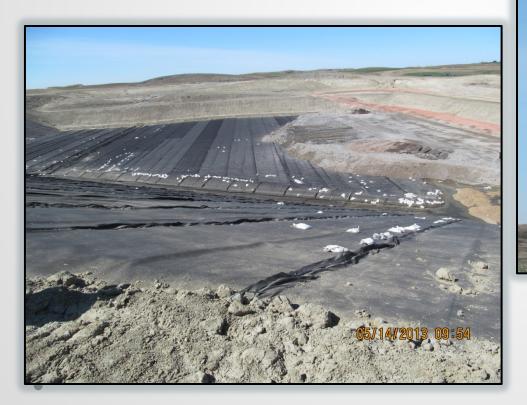

3) install catch basin and French drain system to collect water, 1-2% slope following pipeline trench from 2 directions

Catch basin:

- Minimum 14' diameter
- Bentonite lined bottom
- 2' pea gravel depth

## **Reclamation and Monitoring**

Clean soils, weed-free topsoil, native seed mixture, 2 x ground water monitoring wells tested every 6 months, 2-3 x week remove water from catchbasin, test water quality every 6 months