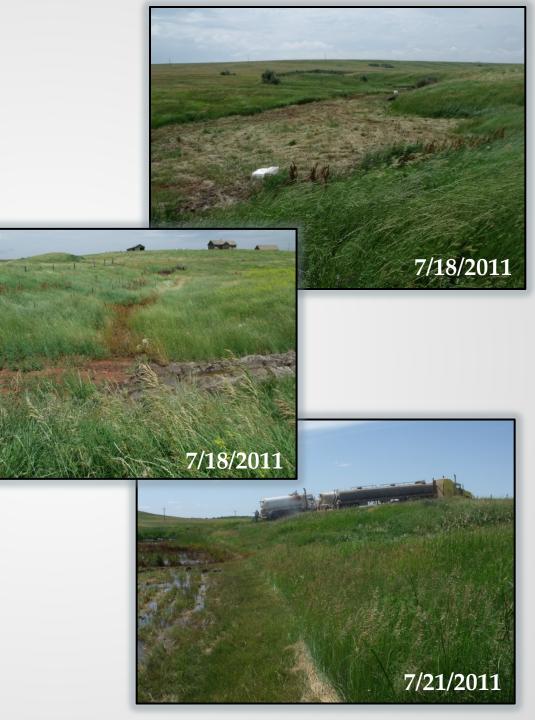

### Saltwater spill scenario

- Pipeline to disposal well
- 12/17/2011
- 60 bbls reported spilled
- 120+ bbls recovered
- Affected surface area:
  ~165' x 12' frozen surface

2) Pack floor of trench with clay to prevent downward water migration

3) install catch basin and French drain system to collect water, 1-2% slope following pipeline trench from 2 directions

Catch basin:

- Minimum 14' diameter
- Bentonite lined bottom
- 2' pea gravel depth

## **Reclamation and Monitoring**

Clean soils, weed-free topsoil, native seed mixture, 2 x ground water monitoring wells tested every 6 months, 2-3 x week remove water from catchbasin, test water quality every 6 months