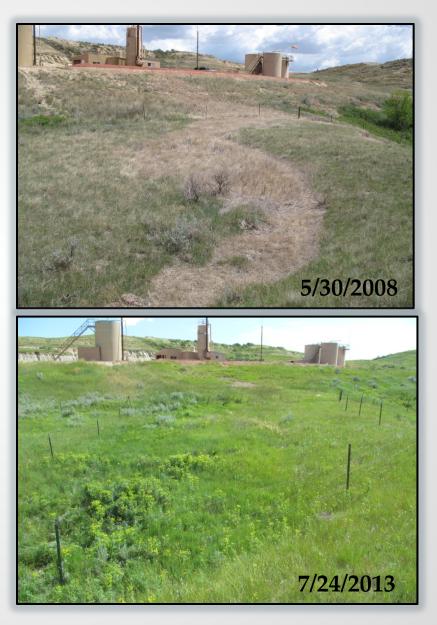

|            |

- Company continues to remove water from catchbasin

- Continues to monitor water quality in monitoring wells and natural spring nearby

### Saltwater spill scenario

- 3/21/2008
- 100 bbls saltwater

- Mole holes in dike allowed some water to escape containment

- Traveled 288' in one direction, contained by topography

- Traveled 295' in another direction down a steep slope, then 150' in a dry creek bed

- Bioremediation proposal



- Down the steep slope:
  - Mininum 1000 gallons of 10% gypsum solution
  - Allow to wash slowly, following track of spill
- Mid level portion
  - Est 1200 ft<sup>2</sup> c
  - 1000 lbs agricultural grade gypsum
  - 10 large weed-free straw bales
  - Disc in to a depth approx 6"
  - Erosion control





### **Comparison photos**





### **Emulsion spill scenario**

- Blow-out through flare stack

- 7/15/2011
- 220 bbls brine water;10 bbls oil
- 780' private land
- 1330' USFS surface
- Ended in a stock dam



Initial response:

- Mow the tall grass to enable seeing!
- Grass clippings bagged and properly disposed of
- Drain the stock dam to prevent downstream movement
- Use the stock dam as containment for flushing





#### **Complicating factors:**

- Spring water
- Naturally high EC
- Sheen
- Replenishing stock dam









Solution grade gypsum mixed with fresh water
Flooded the track of the spill
Vac'd up in the stock dam
Re-assess in following years







### Less than one year later





# **Soil conservation**

- Spills generate waste material
- Every yard of material removed = a yard of material that must be