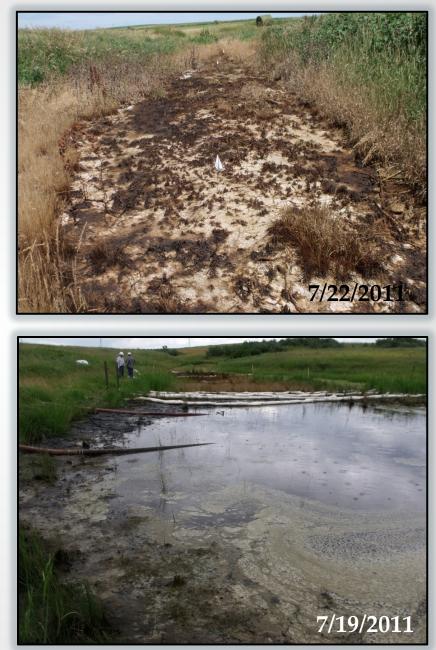

### **Emulsion spill scenario**

- Blow-out through flare stack

- 7/15/2011
- 220 bbls brine water;10 bbls oil
- 780' private land
- 1330' USFS surface
- Ended in a stock dam

Initial response:

- Mow the tall grass to enable seeing!
- Grass clippings bagged and properly disposed of
- Drain the stock dam to prevent downstream movement
- Use the stock dam as containment for flushing

#### **Complicating factors:**

- Spring water
- Naturally high EC
- Sheen
- Replenishing stock dam

Solution grade gypsum mixed with fresh water
Flooded the track of the spill
Vac'd up in the stock dam
Re-assess in following years