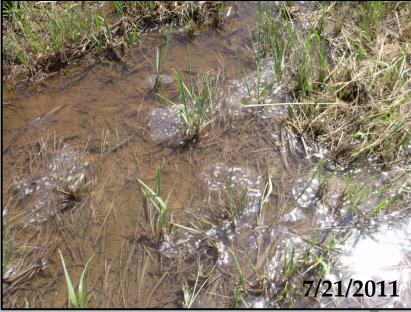

### **Emulsion spill scenario**

- Blow-out through flare stack

- 7/15/2011
- 220 bbls brine water;10 bbls oil
- 780' private land
- 1330' USFS surface
- Ended in a stock dam

Initial response:

- Mow the tall grass to enable seeing!
- Grass clippings bagged and properly disposed of
- Drain the stock dam to prevent downstream movement
- Use the stock dam as containment for flushing

#### **Complicating factors:**

- Spring water
- Naturally high EC
- Sheen
- Replenishing stock dam

Solution grade gypsum mixed with fresh water
Flooded the track of the spill
Vac'd up in the stock dam
Re-assess in following years