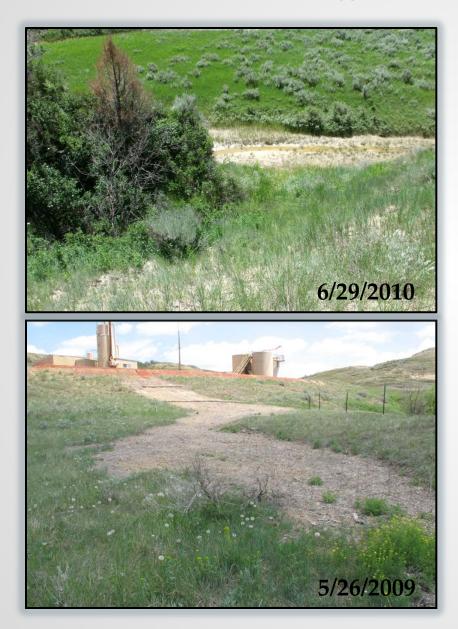

|            |

- Company continues to remove water from catchbasin

- Continues to monitor water quality in monitoring wells and natural spring nearby

### Saltwater spill scenario

- 3/21/2008
- 100 bbls saltwater

- Mole holes in dike allowed some water to escape containment

- Traveled 288' in one direction, contained by topography

- Traveled 295' in another direction down a steep slope, then 150' in a dry creek bed

- Bioremediation proposal



- Down the steep slope:
  - Mininum 1000 gallons of 10% gypsum solution
  - Allow to wash slowly, following track of spill
- Mid level portion
  - Est 1200 ft<sup>2</sup> c
  - 1000 lbs agricultural grade gypsum
  - 10 large weed-free straw bales
  - Disc in to a depth approx 6"
  - Erosion control





### **Comparison photos**





### **Emulsion spill scenario**

- Blow-out through flare stack

- 7/15/2011
- 220 bbls brine water;10 bbls oil
- 780' private land
- 1330' USFS surface
- Ended in a stock dam



Initial response:

- Mow the tall grass to enable seeing!
- Grass clippings bagged and properly disposed of
- Drain the stock dam to prevent downstream movement
- Use the stock dam as containment for flushing





#### **Complicating factors:**

- Spring water
- Naturally high EC
- Sheen
- Replenishing stock dam









Solution grade gypsum mixed with fresh water
Flooded the track of the spill
Vac'd up in the stock dam
Re-assess in following years







### Less than one year later





# **Soil conservation**

- Spills generate waste material
- Every yard of material removed = a yard of material that must