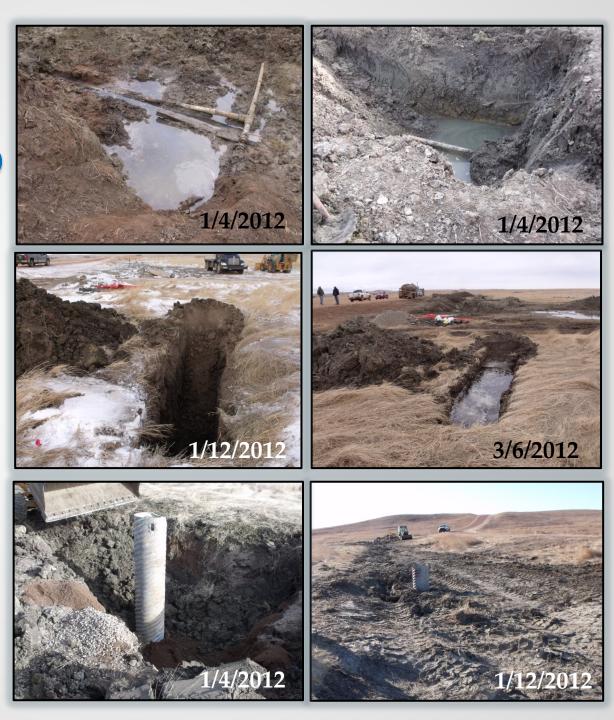

### Saltwater spill scenario

- Pipeline to disposal well
- 12/17/2011
- 60 bbls reported spilled
- 120+ bbls recovered
- Affected surface area:
  ~165' x 12' frozen surface

2) Pack floor of trench with clay to prevent downward water migration

3) install catch basin and French drain system to collect water, 1-2% slope following pipeline trench from 2 directions

Catch basin:

- Minimum 14' diameter
- Bentonite lined bottom
- 2' pea gravel depth

## **Reclamation and Monitoring**

Clean soils, weed-free topsoil, native seed mixture, 2 x ground water monitoring wells tested every 6 months, 2-3 x week remove water from catchbasin, test water quality every 6 months