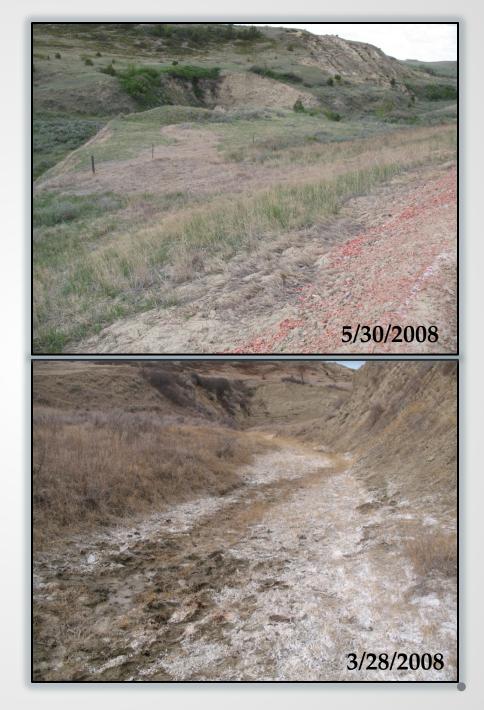

### Saltwater spill scenario

- 3/21/2008
- 100 bbls saltwater

- Mole holes in dike allowed some water to escape containment

- Traveled 288' in one direction, contained by topography

- Traveled 295' in another direction down a steep slope, then 150' in a dry creek bed

- Bioremediation proposal

- Down the steep slope:
  - Mininum 1000 gallons of 10% gypsum solution
  - Allow to wash slowly, following track of spill
- Mid level portion
  - Est 1200 ft<sup>2</sup> c
  - 1000 lbs agricultural grade gypsum
  - 10 large weed-free straw bales
  - Disc in to a depth approx 6"
  - Erosion control

### **Comparison photos**