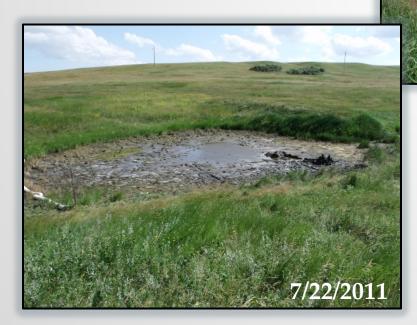

### Saltwater spill scenario

- 3/21/2008
- 100 bbls saltwater

- Mole holes in dike allowed some water to escape containment

- Traveled 288' in one direction, contained by topography

- Traveled 295' in another direction down a steep slope, then 150' in a dry creek bed

- Bioremediation proposal

- Down the steep slope:
  - Mininum 1000 gallons of 10% gypsum solution
  - Allow to wash slowly, following track of spill
- Mid level portion
  - Est 1200 ft<sup>2</sup> c
  - 1000 lbs agricultural grade gypsum
  - 10 large weed-free straw bales
  - Disc in to a depth approx 6"
  - Erosion control