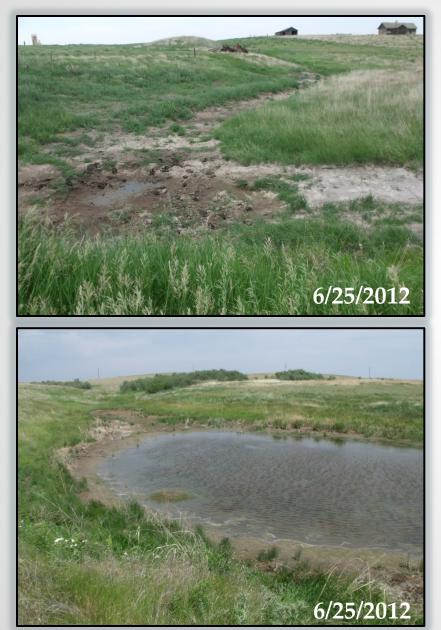

### **Comparison photos**

### **Emulsion spill scenario**

- Blow-out through flare stack

- 7/15/2011
- 220 bbls brine water;10 bbls oil
- 780' private land
- 1330' USFS surface
- Ended in a stock dam

Initial response:

- Mow the tall grass to enable seeing!
- Grass clippings bagged and properly disposed of
- Drain the stock dam to prevent downstream movement
- Use the stock dam as containment for flushing

#### **Complicating factors:**

- Spring water
- Naturally high EC
- Sheen
- Replenishing stock dam

Solution grade gypsum mixed with fresh water
Flooded the track of the spill
Vac'd up in the stock dam
Re-assess in following years

### Less than one year later