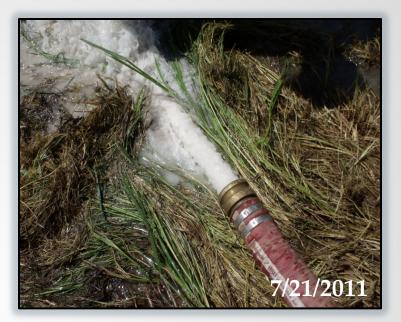

#### **Complicating factors:**

- Spring water
- Naturally high EC
- Sheen
- Replenishing stock dam

Solution grade gypsum mixed with fresh water
Flooded the track of the spill
Vac'd up in the stock dam
Re-assess in following years