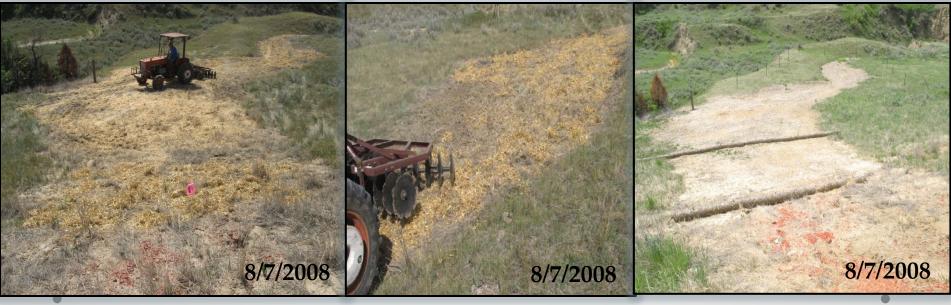

### Saltwater spill scenario

- 3/21/2008
- 100 bbls saltwater

- Mole holes in dike allowed some water to escape containment

- Traveled 288' in one direction, contained by topography

- Traveled 295' in another direction down a steep slope, then 150' in a dry creek bed

- Bioremediation proposal

- Down the steep slope:
  - Mininum 1000 gallons of 10% gypsum solution
  - Allow to wash slowly, following track of spill
- Mid level portion
  - Est 1200 ft<sup>2</sup> c
  - 1000 lbs agricultural grade gypsum
  - 10 large weed-free straw bales
  - Disc in to a depth approx 6"
  - Erosion control