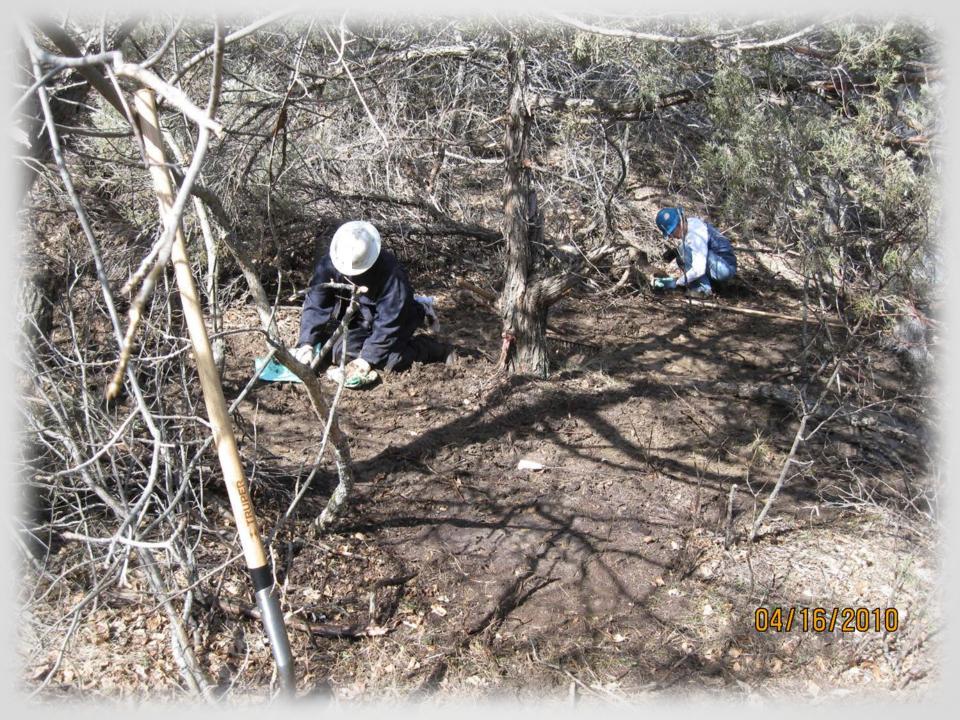

### **Comparison photos**

### **Emulsion spill scenario**

- Blow-out through flare stack

- 7/15/2011
- 220 bbls brine water;10 bbls oil
- 780' private land
- 1330' USFS surface
- Ended in a stock dam

Initial response:

- Mow the tall grass to enable seeing!
- Grass clippings bagged and properly disposed of
- Drain the stock dam to prevent downstream movement
- Use the stock dam as containment for flushing

#### **Complicating factors:**

- Spring water
- Naturally high EC
- Sheen
- Replenishing stock dam

Solution grade gypsum mixed with fresh water
Flooded the track of the spill
Vac'd up in the stock dam
Re-assess in following years