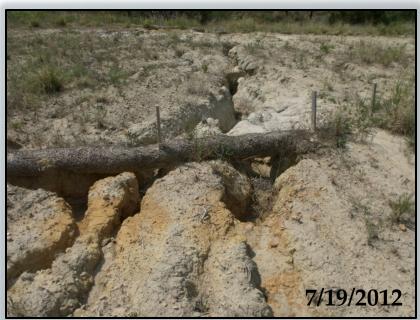

### Saltwater spill scenario

- 3/21/2008
- 100 bbls saltwater

- Mole holes in dike allowed some water to escape containment

- Traveled 288' in one direction, contained by topography

- Traveled 295' in another direction down a steep slope, then 150' in a dry creek bed

- Bioremediation proposal

- Down the steep slope:
  - Mininum 1000 gallons of 10% gypsum solution
  - Allow to wash slowly, following track of spill
- Mid level portion
  - Est 1200 ft<sup>2</sup> c
  - 1000 lbs agricultural grade gypsum
  - 10 large weed-free straw bales
  - Disc in to a depth approx 6"
  - Erosion control