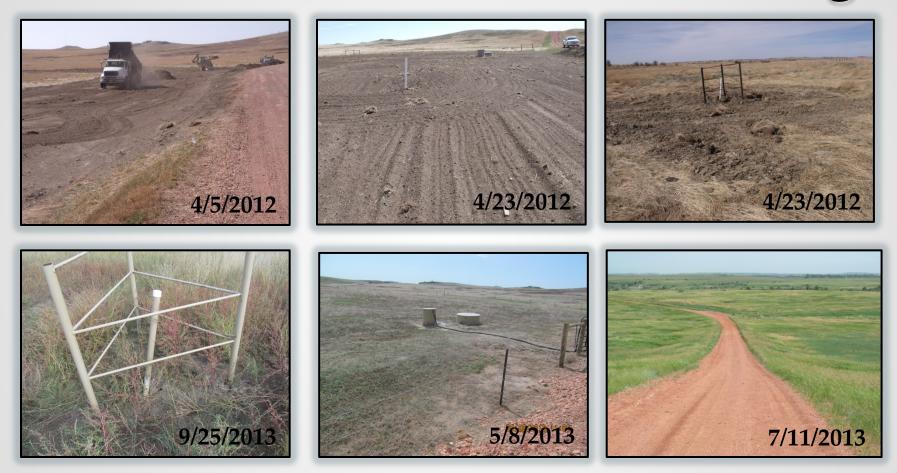

## **Reclamation and Monitoring**

Clean soils, weed-free topsoil, native seed mixture, 2 x ground water monitoring wells tested every 6 months, 2-3 x week remove water from catchbasin, test water quality every 6 months

# Currently

1838 tons of contaminated soils~450'x6' disturbance to north~400'x6' disturbance to east

| 22                                                                 |                                                                                                                                                                                                                                                                                                                                                                                                                                                                                                                                                                                                                                                                                                     |                       |            |
|--------------------------------------------------------------------|-----------------------------------------------------------------------------------------------------------------------------------------------------------------------------------------------------------------------------------------------------------------------------------------------------------------------------------------------------------------------------------------------------------------------------------------------------------------------------------------------------------------------------------------------------------------------------------------------------------------------------------------------------------------------------------------------------|-----------------------|------------|
| 2 2                                                                |                                                                                                                                                                                                                                                                                                                                                                                                                                                                                                                                                                                                                                                                                                     |                       | K          |
| the HA IVBBLS                                                      |                                                                                                                                                                                                                                                                                                                                                                                                                                                                                                                                                                                                                                                                                                     |                       |            |
|                                                                    | ~                                                                                                                                                                                                                                                                                                                                                                                                                                                                                                                                                                                                                                                                                                   |                       |            |
| 12 106865 #178                                                     | 5/1/13 - 65 BBLS                                                                                                                                                                                                                                                                                                                                                                                                                                                                                                                                                                                                                                                                                    |                       | ind        |
| 90 R.M.                                                            | 5/2/13                                                                                                                                                                                                                                                                                                                                                                                                                                                                                                                                                                                                                                                                                              | 3 - 65 8823<br>658015 |            |
| 111 90 BBL # 70                                                    | 5/3/12                                                                                                                                                                                                                                                                                                                                                                                                                                                                                                                                                                                                                                                                                              | 40 BBLS               | 178,       |
| 114/3 60 BB2 710<br>-115 13 60 BB2 #178<br>-115 13 60 BB2 # 178    | 5/7/13                                                                                                                                                                                                                                                                                                                                                                                                                                                                                                                                                                                                                                                                                              | 4 60 BRUS             | 178        |
| -BIND 15 60 BBL # 175                                              | 518/12                                                                                                                                                                                                                                                                                                                                                                                                                                                                                                                                                                                                                                                                                              | 15 BB25               | 178        |
| 2 11 11 13 20 Bec # 70                                             | 519/13                                                                                                                                                                                                                                                                                                                                                                                                                                                                                                                                                                                                                                                                                              | ISBBUS                | 178        |
|                                                                    | 5/10/13                                                                                                                                                                                                                                                                                                                                                                                                                                                                                                                                                                                                                                                                                             | 12BBL                 | 128        |
|                                                                    | 5/13/13                                                                                                                                                                                                                                                                                                                                                                                                                                                                                                                                                                                                                                                                                             | 40 BB2                | 178        |
|                                                                    | 5/14/13                                                                                                                                                                                                                                                                                                                                                                                                                                                                                                                                                                                                                                                                                             | 15 BB4                | 128        |
|                                                                    | 5/15/13                                                                                                                                                                                                                                                                                                                                                                                                                                                                                                                                                                                                                                                                                             | 10 BA                 | 178        |
| - 1/22/13 35 BB25 178                                              | 5/16/13                                                                                                                                                                                                                                                                                                                                                                                                                                                                                                                                                                                                                                                                                             | 12.BBL                | 178        |
| \$126/13 25BO25 175/                                               | 5/19/13                                                                                                                                                                                                                                                                                                                                                                                                                                                                                                                                                                                                                                                                                             | 35BBL                 | 178        |
| 3/21/13 25BBC 178 618000                                           |                                                                                                                                                                                                                                                                                                                                                                                                                                                                                                                                                                                                                                                                                                     | SSBBL                 | 178        |
| 3/21/13 25BB2 178 WATEr Dicinin<br>3/28/19 55BBL 178 WATEr Dicinin | " Sem han all                                                                                                                                                                                                                                                                                                                                                                                                                                                                                                                                                                                                                                                                                       |                       | 118        |
| 3/29/13 70806 70                                                   | - 11 P                                                                                                                                                                                                                                                                                                                                                                                                                                                                                                                                                                                                                                                                                              |                       |            |
| 3/21/13 20 BEL 70<br>3/21/13 20 BEL 746                            | 5/27/13                                                                                                                                                                                                                                                                                                                                                                                                                                                                                                                                                                                                                                                                                             | 1000                  |            |
| 4/1/13 4/500, 1011                                                 |                                                                                                                                                                                                                                                                                                                                                                                                                                                                                                                                                                                                                                                                                                     | LOS BOL               | 178        |
| 1/10/ 1. 10/0/06/2/12                                              | 120BB2                                                                                                                                                                                                                                                                                                                                                                                                                                                                                                                                                                                                                                                                                              |                       |            |
| 18 4/3/13                                                          | 40 BDL                                                                                                                                                                                                                                                                                                                                                                                                                                                                                                                                                                                                                                                                                              | 178                   |            |
| 7/3/12 50BBL 120 11/1-1-                                           | and the second se | 178                   |            |
| 4/0/17 40 11 # 246 1/1-1-                                          | 125 bbls                                                                                                                                                                                                                                                                                                                                                                                                                                                                                                                                                                                                                                                                                            | 70                    |            |
| 418113 20001 - · · · ·                                             | 90BBL                                                                                                                                                                                                                                                                                                                                                                                                                                                                                                                                                                                                                                                                                               | 178                   |            |
| 2/2/13 1-20 11 1 (e/17/15                                          | 70 bbls                                                                                                                                                                                                                                                                                                                                                                                                                                                                                                                                                                                                                                                                                             | 70                    |            |
| 111-1- 1-13 4/18/13                                                | GODDAS                                                                                                                                                                                                                                                                                                                                                                                                                                                                                                                                                                                                                                                                                              | 178                   |            |
| 11-1- ·································                            | 75 BB25                                                                                                                                                                                                                                                                                                                                                                                                                                                                                                                                                                                                                                                                                             | 178                   |            |
| 4/18/13 50 BOL # 4/94 6/20/13                                      | 55 BBG                                                                                                                                                                                                                                                                                                                                                                                                                                                                                                                                                                                                                                                                                              |                       |            |
| 4/19/13 30 poist 120 Vilailia                                      | 35 BOL                                                                                                                                                                                                                                                                                                                                                                                                                                                                                                                                                                                                                                                                                              | 178                   |            |
|                                                                    |                                                                                                                                                                                                                                                                                                                                                                                                                                                                                                                                                                                                                                                                                                     | 128)                  |            |
| 4(27/13 85B625 178 6/24/13                                         | SOBBL                                                                                                                                                                                                                                                                                                                                                                                                                                                                                                                                                                                                                                                                                               | 178                   |            |
| 110 0000 18 10/25/13                                               | 55 BBL                                                                                                                                                                                                                                                                                                                                                                                                                                                                                                                                                                                                                                                                                              | 178                   |            |
| 6/26/13                                                            | 35 BBL                                                                                                                                                                                                                                                                                                                                                                                                                                                                                                                                                                                                                                                                                              | 178                   |            |
| 6127/13 2                                                          | SJEBBL                                                                                                                                                                                                                                                                                                                                                                                                                                                                                                                                                                                                                                                                                              | 128                   |            |
|                                                                    |                                                                                                                                                                                                                                                                                                                                                                                                                                                                                                                                                                                                                                                                                                     |                       |            |
| 4/30/13 5                                                          | USBC /                                                                                                                                                                                                                                                                                                                                                                                                                                                                                                                                                                                                                                                                                              | 8 1                   |            |
|                                                                    | 71                                                                                                                                                                                                                                                                                                                                                                                                                                                                                                                                                                                                                                                                                                  | 11/20                 | 13         |
|                                                                    | 11                                                                                                                                                                                                                                                                                                                                                                                                                                                                                                                                                                                                                                                                                                  | 11/20                 | 10         |
| A DE DE CONTRACTOR DE CONTRACTOR                                   |                                                                                                                                                                                                                                                                                                                                                                                                                                                                                                                                                                                                                                                                                                     | _                     |            |
|                                                                    | In the second                                                                                                                                                                                                                                                                                                                                                                                                                                                                                                                                                                                                                                                                                       | A State Barrier       | A REAL FOR |
|                                                                    | States of the                                                                                                                                                                                                                                                                                                                                                                                                                                                                                                                                                                                                                                                                                       |                       |            |
|                                                                    | NAME OF TAXABLE PARTY.                                                                                                                                                                                                                                                                                                                                                                                                                                                                                                                                                                                                                                                                              |                       |            |

- Company continues to remove water from catchbasin

- Continues to monitor water quality in monitoring wells and natural spring nearby