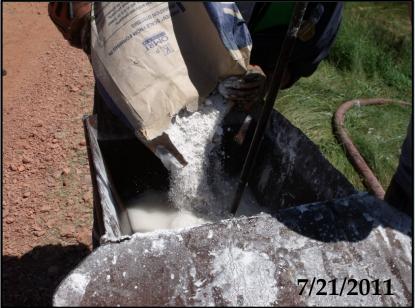

#### **Complicating factors:**

- Spring water
- Naturally high EC
- Sheen
- Replenishing stock dam

Solution grade gypsum mixed with fresh water
Flooded the track of the spill
Vac'd up in the stock dam
Re-assess in following years