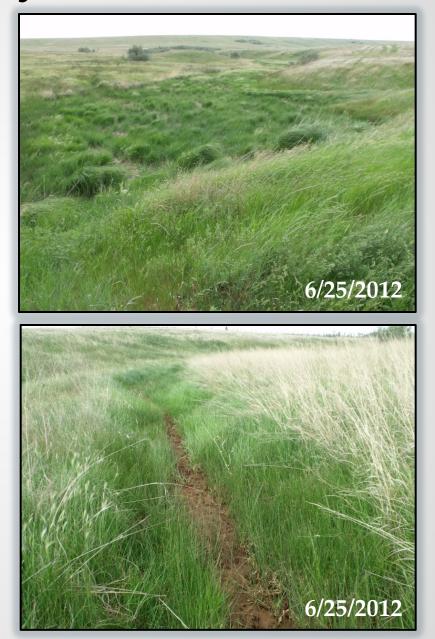

### **Comparison photos**

### **Emulsion spill scenario**

- Blow-out through flare stack

- 7/15/2011
- 220 bbls brine water;10 bbls oil
- 780' private land
- 1330' USFS surface
- Ended in a stock dam

Initial response:

- Mow the tall grass to enable seeing!
- Grass clippings bagged and properly disposed of
- Drain the stock dam to prevent downstream movement
- Use the stock dam as containment for flushing

#### **Complicating factors:**

- Spring water
- Naturally high EC
- Sheen
- Replenishing stock dam

Solution grade gypsum mixed with fresh water
Flooded the track of the spill
Vac'd up in the stock dam
Re-assess in following years

### Less than one year later