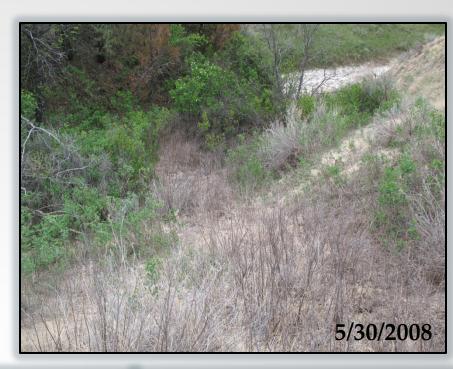

### Saltwater spill scenario

- 3/21/2008
- 100 bbls saltwater

- Mole holes in dike allowed some water to escape containment

- Traveled 288' in one direction, contained by topography

- Traveled 295' in another direction down a steep slope, then 150' in a dry creek bed