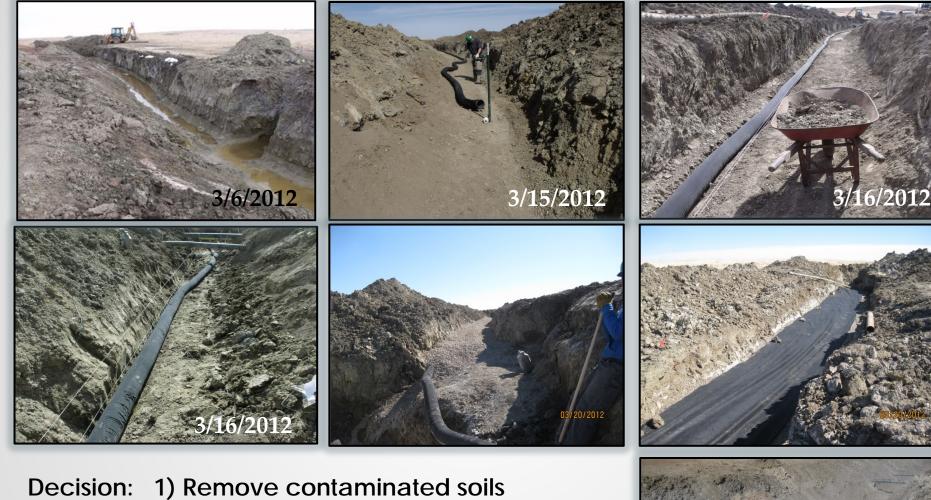

3) install catch basin and French drain system to collect water, 1-2% slope following pipeline trench from 2 directions

Catch basin:

- Minimum 14' diameter
- Bentonite lined bottom
- 2' pea gravel depth

## **Reclamation and Monitoring**

Clean soils, weed-free topsoil, native seed mixture, 2 x ground water monitoring wells tested every 6 months, 2-3 x week remove water from catchbasin, test water quality every 6 months

# Currently

1838 tons of contaminated soils~450'x6' disturbance to north~400'x6' disturbance to east

| 22                                                                 |                                                                                                                                                                                                                                                                                                                                                                                                                                                                                                                                                                                                                                                                                                     |                       |            |
|--------------------------------------------------------------------|-----------------------------------------------------------------------------------------------------------------------------------------------------------------------------------------------------------------------------------------------------------------------------------------------------------------------------------------------------------------------------------------------------------------------------------------------------------------------------------------------------------------------------------------------------------------------------------------------------------------------------------------------------------------------------------------------------|-----------------------|------------|
| 2 2                                                                |                                                                                                                                                                                                                                                                                                                                                                                                                                                                                                                                                                                                                                                                                                     |                       | K          |
| the HA IVBBLS                                                      |                                                                                                                                                                                                                                                                                                                                                                                                                                                                                                                                                                                                                                                                                                     |                       |            |
|                                                                    | ~                                                                                                                                                                                                                                                                                                                                                                                                                                                                                                                                                                                                                                                                                                   |                       |            |
| 12 106865 #178                                                     | 5/1/13 - 65 BBLS                                                                                                                                                                                                                                                                                                                                                                                                                                                                                                                                                                                                                                                                                    |                       | ind        |
| 90 R.M.                                                            | 5/2/13                                                                                                                                                                                                                                                                                                                                                                                                                                                                                                                                                                                                                                                                                              | 3 - 65 8823<br>658015 |            |
| 111 90 BBL # 70                                                    | 5/3/12                                                                                                                                                                                                                                                                                                                                                                                                                                                                                                                                                                                                                                                                                              | 40 BBLS               | 178,       |
| 114/3 60 BB2 710<br>-115 13 60 BB2 #178<br>-115 13 60 BB2 # 178    | 5/7/13                                                                                                                                                                                                                                                                                                                                                                                                                                                                                                                                                                                                                                                                                              | 4 60 BRUS             | 178        |
| -BIND 15 60 BBL # 175                                              | 518/12                                                                                                                                                                                                                                                                                                                                                                                                                                                                                                                                                                                                                                                                                              | 15 BB25               | 178        |
| 2 11 11 13 20 Bec # 70                                             | 519/13                                                                                                                                                                                                                                                                                                                                                                                                                                                                                                                                                                                                                                                                                              | ISBBUS                | 178        |
|                                                                    | 5/10/13                                                                                                                                                                                                                                                                                                                                                                                                                                                                                                                                                                                                                                                                                             | 12BBL                 | 128        |
|                                                                    | 5/13/13                                                                                                                                                                                                                                                                                                                                                                                                                                                                                                                                                                                                                                                                                             | 40 BB2                | 178        |
|                                                                    | 5/14/13                                                                                                                                                                                                                                                                                                                                                                                                                                                                                                                                                                                                                                                                                             | 15 BB4                | 128        |
|                                                                    | 5/15/13                                                                                                                                                                                                                                                                                                                                                                                                                                                                                                                                                                                                                                                                                             | 10 BA                 | 178        |
| - 1/22/13 35 BB25 178                                              | 5/16/13                                                                                                                                                                                                                                                                                                                                                                                                                                                                                                                                                                                                                                                                                             | 12.BBL                | 178        |
| \$126/13 25BO25 175/                                               | 5/19/13                                                                                                                                                                                                                                                                                                                                                                                                                                                                                                                                                                                                                                                                                             | 35BBL                 | 178        |
| 3/21/13 25BBC 178 618000                                           |                                                                                                                                                                                                                                                                                                                                                                                                                                                                                                                                                                                                                                                                                                     | SSBBL                 | 178        |
| 3/21/13 25BB2 178 WATEr Dicinin<br>3/28/19 55BBL 178 WATEr Dicinin | " Sem han all                                                                                                                                                                                                                                                                                                                                                                                                                                                                                                                                                                                                                                                                                       |                       | 118        |
| 3/29/13 70806 70                                                   | - 11 P                                                                                                                                                                                                                                                                                                                                                                                                                                                                                                                                                                                                                                                                                              |                       |            |
| 3/21/13 20 BEL 70<br>3/21/13 20 BEL 746                            | 5/27/13                                                                                                                                                                                                                                                                                                                                                                                                                                                                                                                                                                                                                                                                                             | 1000                  |            |
| 4/1/13 4/500, 1011                                                 |                                                                                                                                                                                                                                                                                                                                                                                                                                                                                                                                                                                                                                                                                                     | LOS BOL               | 178        |
| 1/10/ 1. 10/0/06/2/12                                              | 120BB2                                                                                                                                                                                                                                                                                                                                                                                                                                                                                                                                                                                                                                                                                              |                       |            |
| 18 4/3/13                                                          | 40 BDL                                                                                                                                                                                                                                                                                                                                                                                                                                                                                                                                                                                                                                                                                              | 178                   |            |
| 7/3/12 50BBL 120 11/1-1-                                           | and the second se | 178                   |            |
| 4/0/17 40 11 # 246 1/1-1-                                          | 125 bbls                                                                                                                                                                                                                                                                                                                                                                                                                                                                                                                                                                                                                                                                                            | 70                    |            |
| 418113 20001 - · · · ·                                             | 90BBL                                                                                                                                                                                                                                                                                                                                                                                                                                                                                                                                                                                                                                                                                               | 178                   |            |
| 2/2/13 1-20 11 1 (e/17/15                                          | 70 bbls                                                                                                                                                                                                                                                                                                                                                                                                                                                                                                                                                                                                                                                                                             | 70                    |            |
| 111-1- 1-13 4/18/13                                                | GODDAS                                                                                                                                                                                                                                                                                                                                                                                                                                                                                                                                                                                                                                                                                              | 178                   |            |
| 11-1- ·································                            | 75 BB25                                                                                                                                                                                                                                                                                                                                                                                                                                                                                                                                                                                                                                                                                             | 178                   |            |
| 4/18/13 50 BOL # 4/94 6/20/13                                      | 55 BBG                                                                                                                                                                                                                                                                                                                                                                                                                                                                                                                                                                                                                                                                                              |                       |            |
| 4/19/13 30 poist 120 Vilailia                                      | 35 BOL                                                                                                                                                                                                                                                                                                                                                                                                                                                                                                                                                                                                                                                                                              | 178                   |            |
|                                                                    |                                                                                                                                                                                                                                                                                                                                                                                                                                                                                                                                                                                                                                                                                                     | 128)                  |            |
| 4(27/13 85B625 178 6/24/13                                         | SOBBL                                                                                                                                                                                                                                                                                                                                                                                                                                                                                                                                                                                                                                                                                               | 178                   |            |
| 110 0000 18 10/25/13                                               | 55 BBL                                                                                                                                                                                                                                                                                                                                                                                                                                                                                                                                                                                                                                                                                              | 178                   |            |
| 6/26/13                                                            | 35 BBL                                                                                                                                                                                                                                                                                                                                                                                                                                                                                                                                                                                                                                                                                              | 178                   |            |
| 6127/13 2                                                          | SJEBBL                                                                                                                                                                                                                                                                                                                                                                                                                                                                                                                                                                                                                                                                                              | 128                   |            |
|                                                                    |                                                                                                                                                                                                                                                                                                                                                                                                                                                                                                                                                                                                                                                                                                     |                       |            |
| 4/30/13 5                                                          | USBC /                                                                                                                                                                                                                                                                                                                                                                                                                                                                                                                                                                                                                                                                                              | 8 1                   |            |
|                                                                    | 71                                                                                                                                                                                                                                                                                                                                                                                                                                                                                                                                                                                                                                                                                                  | 11/20                 | 13         |
|                                                                    | 11                                                                                                                                                                                                                                                                                                                                                                                                                                                                                                                                                                                                                                                                                                  | 11/20                 | 10         |
| A DE DE CONTRACTOR DE CONTRACTOR                                   |                                                                                                                                                                                                                                                                                                                                                                                                                                                                                                                                                                                                                                                                                                     | _                     |            |
|                                                                    | In the second                                                                                                                                                                                                                                                                                                                                                                                                                                                                                                                                                                                                                                                                                       | A State Barrier       | A REAL FOR |
|                                                                    | States of the                                                                                                                                                                                                                                                                                                                                                                                                                                                                                                                                                                                                                                                                                       |                       |            |
|                                                                    | NAME OF TAXABLE PARTY.                                                                                                                                                                                                                                                                                                                                                                                                                                                                                                                                                                                                                                                                              |                       |            |